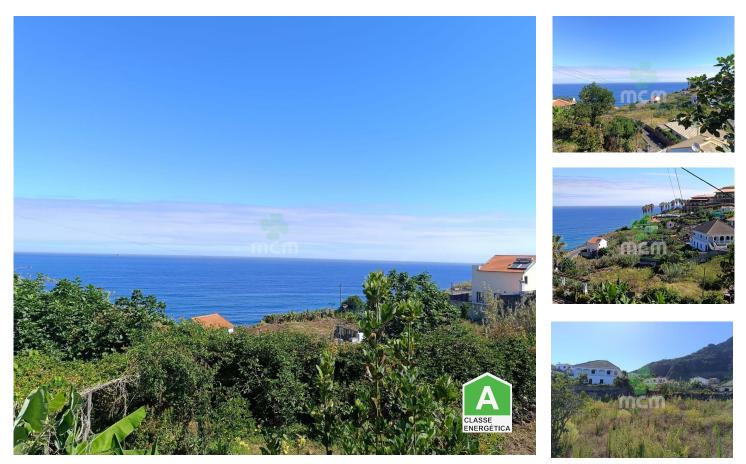

## Land with 607m2, great construction potential for housing

This land has immense potential for a single storey or multi-storey villa. It has a large area for construction as well as an unparalleled view of the sea.

It is located in Ponta Delgada, in São Vicente, in one of the best corners of the parish. It is a calm and super energizing area due to the nature around it. Perfect for your cottage/holiday. The land has several idealized construction projects.

## **Property Features**

Views: Sea views, Countryside views, Mountain views

Energetic certification: A

966782222 <sup>2</sup> · 291281415 <sup>1</sup> info@mcmimobiliaria.pt

T +351 964 028 117 <sup>2</sup> · T +351 966 782 222 <sup>2</sup> · E info@mcmimobiliaria.pt Rua de São Francisco, 2 - 9000-050 Funchal AMI 8676