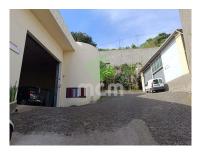

## **Land with Warehouses**

Land on the Comandante Camacho de Freitas road with an area of 2780 m2, where three warehouses are inserted, with 200 m2, 450 m2 and 630 m2 respectively. These warehouses are located about 5 minutes from the Expressway.