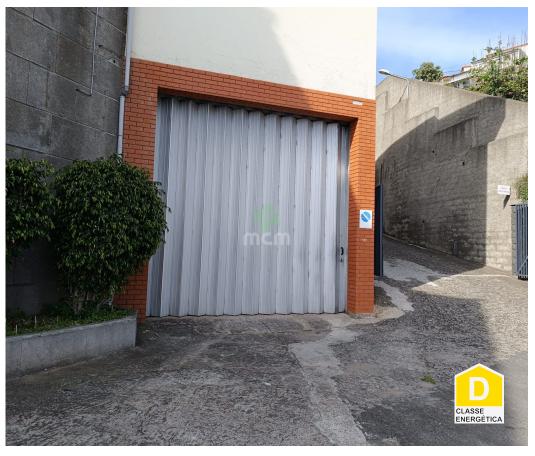

## **Land with Warehouses**

Land on the Comandante Camacho de Freitas road with an area of 2780 m2, where three warehouses are inserted, with 200 m2, 450 m2 and 630 m2 respectively. These warehouses are located about 5 minutes from the Expressway.

## **Property Features**

• Energetic certification: D

966782222 <sup>2</sup> · 291281415 <sup>1</sup>

info@mcmimobiliaria.pt

T +351 964 028 117 <sup>2</sup> · T +351 966 782 222 <sup>2</sup> · E info@mcmimobiliaria.pt Rua de São Francisco, 2 - 9000-050 Funchal AMI 8676