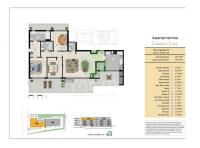

## Caniço - Apartment

**233,65** 

Garage

505 000 €

(EUR €)

## **Caniço Lux Development**

Development under construction in the center of Caniço.

Area (m²)

The Caniço Lux development consists of 14 fractions, spread over 4 floors.

The first 3 floors are composed of 12 fractions of type T2, with only 4 apartments on each floor.

The 4th and last floor consists of 2 fractions of the T3 type.

The kitchens are equipped with a dishwasher, induction hob, oven and microwave.

In the basement are located the parking lots, allocated to the fractions.