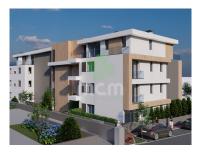

## **Caniço Lux Development**

Development under construction in the center of Caniço.

Area (m²)

The Caniço Lux development consists of 14 fractions, spread over 4 floors.

The first 3 floors are composed of 12 fractions of type T2, with only 4 apartments on each floor.

The 4th and last floor consists of 2 fractions of the T3 type.

The kitchens are equipped with a dishwasher, induction hob, oven and microwave.

In the basement are located the parking lots, allocated to the fractions.

All fractions with main orientation to the southwest, with good sun exposure.

MCM Imobiliária MCM Real Estate

966782222 2 · 291281415 1

info@mcmimobiliaria.pt

T +351 964 028 117 <sup>2</sup> · T +351 966 782 222 <sup>2</sup> · E info@mcmimobiliaria.pt
Rua de São Francisco, 2 - 9000-050 Funchal
AMI 8676