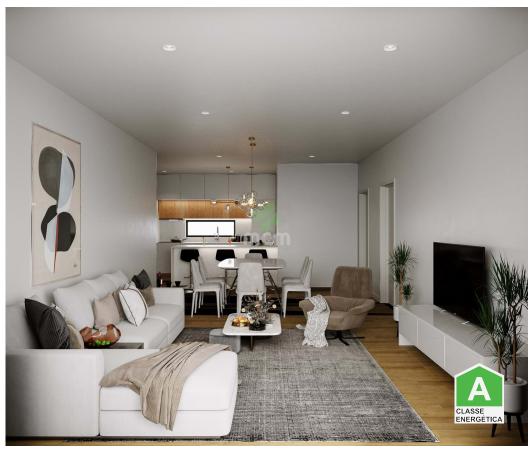

## **Property Features**

- · Equipped kitchen
- Garden
- · Built year: 2023
- · Drive way
- · Video entry system
- · Double glazing
- Electric garage gate
- · Energetic certification: A
- Balcony

- Proximity: Airport, Shopping, Restaurants, Hospital, Pharmacy, Public Transport, Schools, Playground
- Garage
- Floors: 4
- Storage / utility room
- Lift
- Electric shutters
- Central location
- · Solar orientation: South