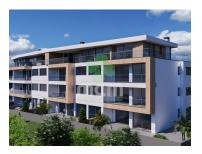

## **Caniço Lux Development**

Development under construction in the center of Caniço.

Area (m²)

The Caniço Lux development consists of 14 fractions, spread over 4 floors.

The first 3 floors are composed of 12 fractions of type T2, with only 4 apartments on each floor.

The 4th and last floor consists of 2 fractions of the T3 type.

The kitchens are equipped with a dishwasher, induction hob, oven and microwave.

In the basement are located the parking lots, allocated to the fractions.

All fractions with main orientation to the southwest, with good sun exposure.

MCM Imobiliária MCM Real Estate

966782222 2 · 291281415 1

info@mcmimobiliaria.pt

T +351 964 028 117 <sup>2</sup> · T +351 966 782 222 <sup>2</sup> · E info@mcmimobiliaria.pt
Rua de São Francisco, 2 - 9000-050 Funchal
AMI 8676