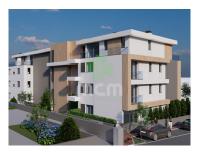

## **Caniço Lux Development**

Development under construction in the center of Caniço.

Area (m²)

The Caniço Lux development consists of 14 fractions, spread over 4 floors.

The first 3 floors are composed of 12 fractions of type T2, with only 4 apartments on each floor.

The 4th and last floor consists of 2 fractions of the T3 type.

The kitchens are equipped with a dishwasher, induction hob, oven and microwave.

In the basement are located the parking lots, allocated to the fractions.

All fractions with main orientation to the southwest, with good sun exposure.

MCM Imobiliária MCM Real Estate 966782222 2 · 291281415 1

info@mcmimobiliaria.pt

T +351 964 028 117 <sup>2</sup> · T +351 966 782 222 <sup>2</sup> · E info@mcmimobiliaria.pt
Rua de São Francisco, 2 - 9000-050 Funchal
AMI 8676