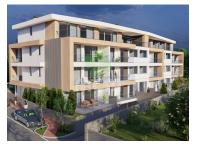

## **Caniço Lux Development**

Development under construction in the center of Caniço.

Area (m²)

The Caniço Lux development consists of 14 fractions, spread over 4 floors.

The first 3 floors are composed of 12 fractions of type T2, with only 4 apartments on each floor.

The 4th and last floor consists of 2 fractions of the T3 type.

The kitchens are equipped with a dishwasher, induction hob, oven and microwave.

In the basement are located the parking lots, allocated to the fractions.

All fractions with main orientation to the southwest, with good sun exposure.

MCM Imobiliária MCM Real Estate 966782222 2 · 291281415 1

info@mcmimobiliaria.pt

T +351 964 028 117 <sup>2</sup> · T +351 966 782 222 <sup>2</sup> · E info@mcmimobiliaria.pt
Rua de São Francisco, 2 - 9000-050 Funchal
AMI 8676