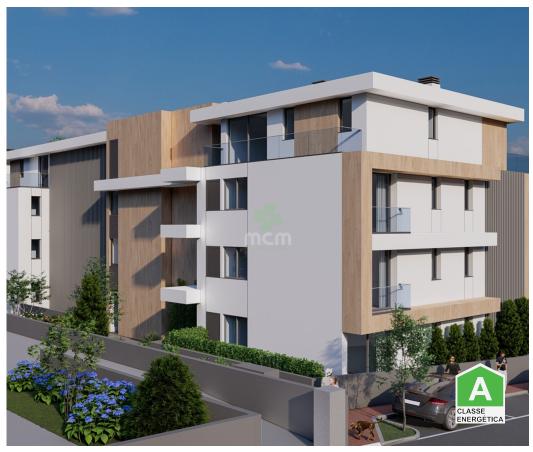

## **Caniço Lux Development**

Development under construction in the center of Caniço.

Area (m²)

The Caniço Lux development consists of 14 fractions, spread over 4 floors.

The first 3 floors are composed of 12 fractions of type T2, with only 4 apartments on each floor.

The 4th and last floor consists of 2 fractions of the T3 type.

The kitchens are equipped with a dishwasher, induction hob, oven and microwave.

In the basement are located the parking lots, allocated to the fractions.

All fractions with main orientation to the southwest, with good sun exposure.

MCM Imobiliária

MCM Real Estate

966782222 2 · 291281415 1

info@mcmimobiliaria.pt

T +351 964 028 117 <sup>2</sup> · T +351 966 782 222 <sup>2</sup> · E info@mcmimobiliaria.pt
Rua de São Francisco, 2 - 9000-050 Funchal
AMI 8676

## **Property Features**

- · Equipped kitchen
- Garden
- Built year: 2023
- · Drive way
- Lift
- Electric shutters
- · Parking space
- · Energetic certification: A
- Mains water

- Proximity: Airport, Beach, Shopping, Restaurants, Pharmacy, Public Transport, Schools, Playground
- Garage
- Floors: 4
- · Video entry system
- · Double glazing
- · Electric garage gate
- Solar heating
- · Solar orientation: South
- Balcony