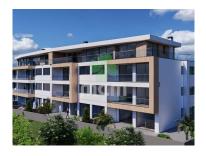

## **Caniço Lux Development**

Development under construction in the center of Caniço.

Area (m²)

The Caniço Lux development consists of 14 fractions, spread over 4 floors.

The first 3 floors are composed of 12 fractions of type T2, with only 4 apartments on each floor.

The 4th and last floor consists of 2 fractions of the T3 type.

The kitchens are equipped with a dishwasher, induction hob, oven and microwave.

In the basement are located the parking lots, allocated to the fractions.

All fractions with main orientation to the southwest, with good sun exposure.

MCM Imobiliária

MCM Real Estate

966782222 2 · 291281415 1

info@mcmimobiliaria.pt

T +351 964 028 117 <sup>2</sup> · T +351 966 782 222 <sup>2</sup> · E info@mcmimobiliaria.pt
Rua de São Francisco, 2 - 9000-050 Funchal
AMI 8676