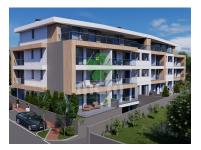

## **Caniço Lux Development**

Development under construction in the center of Caniço.

Area (m²)

The Caniço Lux development consists of 14 fractions, spread over 4 floors.

The first 3 floors are composed of 12 fractions of type T2, with only 4 apartments on each floor.

The 4th and last floor consists of 2 fractions of the T3 type.

The kitchens are equipped with a dishwasher, induction hob, oven and microwave.

In the basement are located the parking lots, allocated to the fractions.

All fractions with main orientation to the southwest, with good sun exposure.

MCM Imobiliária

MCM Real Estate

966782222 2 · 291281415 1

info@mcmimobiliaria.pt

T +351 964 028 117 <sup>2</sup> · T +351 966 782 222 <sup>2</sup> · E info@mcmimobiliaria.pt
Rua de São Francisco, 2 - 9000-050 Funchal
AMI 8676