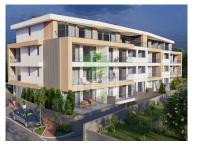

## **Caniço Lux Development**

Development under construction in the center of Caniço.

Area (m²)

The Caniço Lux development consists of 14 fractions, spread over 4 floors.

The first 3 floors are composed of 12 fractions of type T2, with only 4 apartments on each floor.

The 4th and last floor consists of 2 fractions of the T3 type.

The kitchens are equipped with a dishwasher, induction hob, oven and microwave.

In the basement are located the parking lots, allocated to the fractions.

All fractions with main orientation to the southwest, with good sun exposure.

MCM Imobiliária

MCM Real Estate

966782222 2 · 291281415 1

info@mcmimobiliaria.pt

T +351 964 028 117 <sup>2</sup> · T +351 966 782 222 <sup>2</sup> · E info@mcmimobiliaria.pt
Rua de São Francisco, 2 - 9000-050 Funchal
AMI 8676