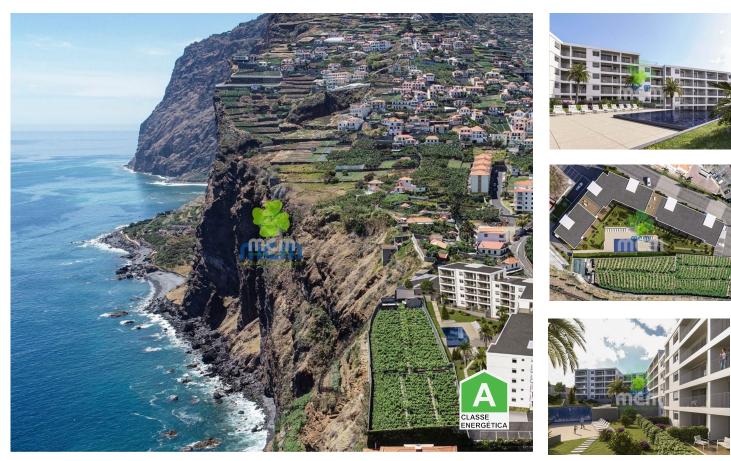

## **3 BEDROOM PENTHOUSE APARTMENT**

THE SEA AND THE CAPE ON YOUR BALCONY

Contemplating the sunset and the blue of the sea, the Atlântico Residences building is located on Madeira Island – Câmara de Lobos.

This project has a magnificent view combined with tranquility and well-being, in a unique place.

Atlântico Residences integrates quality and comfort in apartments of typologies between T1, T2 and T3.

966782222 <sup>2</sup> · 291281415 <sup>1</sup> info@mcmimobiliaria.pt

## **Property Features**

- Garage
- Floors: 5
- Laundry
- Storage / utility room
- Frontline property
- Lift
- Electric shutters
- Quiet Location
- Solar orientation: North, South, East, West

- Built year: 2022
- Private condominium
- Drive way
- Views: Sea views, Mountain views
- Video entry system
- Double glazing
- Electric garage gate
- Energetic certification: A
- Balcony