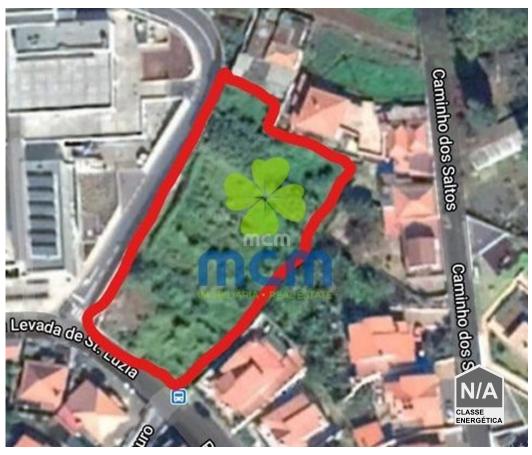

## Imaculado Coração de Maria - Land

**3** 2318

Land Area (m²)

800 000 €

(EUR €)

## **Building Land – Immaculate Heart of Mary**

Land with 2318m, 2 minutes from the center of Funchal, with a huge construction potential. You can make 3 plots with about 770m2, or your detached house with all the tranquility you always wanted.